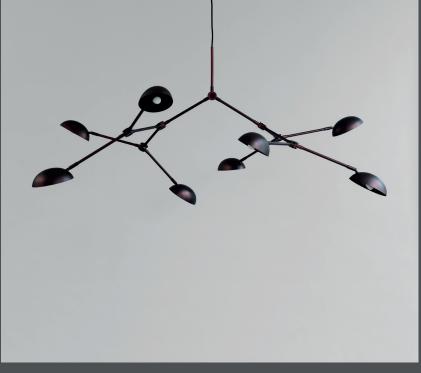

# **DROP CHANDELIER BURNED BLACK**

You almost feel the movement of the Drop Chandelier. As a free-flowing sculpture, it takes in the space and insists on a life of its own.

While The Drop Chandelier collection honors modernist lamp designs of the 1950s, it also celebrates an experimental, innovative approach with its gently curving shades and 14 flexible and functional adjustable arms - creating countless options, variations, and angles.

The beautifully crafted oxidized and plated, metal body is subsequently hand brushed and the lamp brightens up the room elegantly with a warm, pleasant light.

Designed by Kristian Sofus Hansen & Tommy Hyldahl.