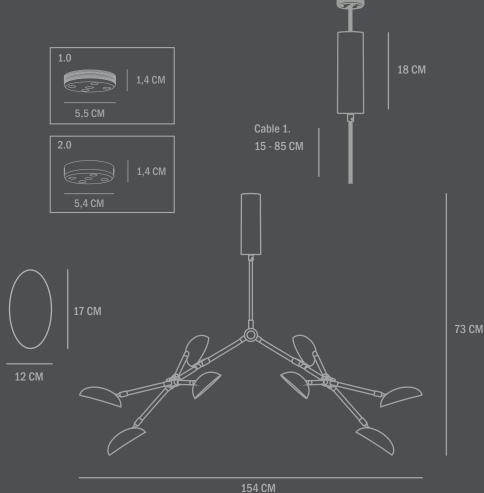

Cable 2. 200 CM

Lampshade & ceiling cup: 100% Iron, with plated Burned Black finish. Pipes & attachment parts is made of 100% Iron color Burned Black and polished afterwords. Cable: Fabric covered cable / Black

Dimensions: L154 / W121 / H73 CM Ceiling cup: H18 /W6 CM
Fabric covered cable (diveded in two):

Pygmy - Matt Porcelain - E14
IP rating: 20 Max Watt: 48